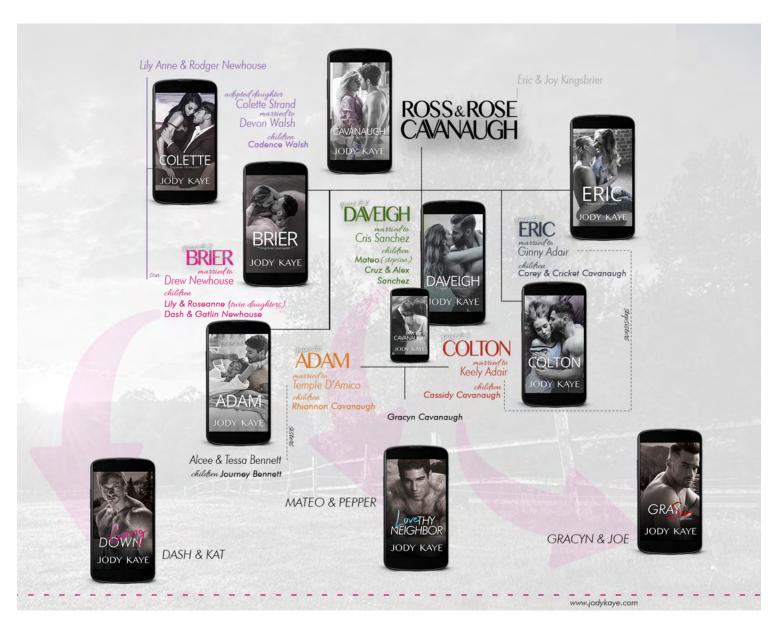

Kingsbrier Who's Who... \*\*contains spoilers.

| Name                               |                                                                                                                                                                                            | First appeared in |
|------------------------------------|--------------------------------------------------------------------------------------------------------------------------------------------------------------------------------------------|-------------------|
| Adam Kingsbrier<br>Cavanaugh       | Quint #1. Oldest son of Ross & Rose. Married to Temple. Father of Gracyn and Rhiannon. Secretly quit medical school and worked for the government. Currently works for Walsh Security.     | Eric              |
| Alan Adair                         | Divorced from Diana. Ginny's stepfather. Keely's father.                                                                                                                                   | Eric              |
| Alcee Bennett                      | Married to Tessa. Father of Journey. Executive at Kingsbrier's winery. Adam's high school friend.                                                                                          | Adam              |
| Alejandro "Alex" Sanchez           | Third son of Cris & Daveigh. Younger brother to Mateo and Cruz.                                                                                                                            | Love Thy Neighbor |
| Benita                             | Kingsbrier's cook & housekeeper when Rose was a child.                                                                                                                                     | Cavanaugh         |
| Brier Rose (Cavanaugh)<br>Newhouse | Quint #2. Oldest daughter of Ross & Rose. Married to Drew. Mother of Lily, Roseanne, Dash, and Gatlin. Former Sheriff's Deputy. Founded charity for underprivileged children with Colette. | Eric              |
| Capote                             | Dash's cat.                                                                                                                                                                                | Going Down        |

| Cassidy Cavanaugh                         | Younger daughter of Colton & Keely. Half sister to Gracyn.                                                                                                                                                                  | Colton     |
|-------------------------------------------|-----------------------------------------------------------------------------------------------------------------------------------------------------------------------------------------------------------------------------|------------|
| Colton Cavanaugh                          | Quint #5 (identical twin to Eric) Youngest son of Ross & Rose. Married to Keely. Stepfather of Gracyn. Father of Cassidy. Former Navy. Runs the commercial side of Cavanaugh Construction.                                  | Eric       |
| Colette (Strand/<br>Newhouse) Walsh       | Married to Devon. Mother of Cadence. Lily Anne & Rodger's adopted daughter. Drew's younger sister. A model. Founded charity for underprivileged children with Brier.                                                        | Brier      |
| Corey Cavanaugh                           | Eric & Ginny's son. Older brother to Cricket.                                                                                                                                                                               | Eric       |
| Cricket Cavanaugh                         | Eric & Ginny's daughter. Younger sister to Corey.                                                                                                                                                                           | Brier      |
| Cris Sanchez                              | Married to Daveigh. Father of Mateo, Cruz and Alejandro Sanchez. Former musician turned songwriter. Part owner of Kingsbrier's Winery and the Ranch & Vineyard Manager.                                                     | Eric       |
| Cruz Sanchez                              | Second son of Cris & Daveigh. Younger brother to Mateo. Older brother to Alejandro.                                                                                                                                         | Adam       |
| Dash Newhouse                             | Drew & Brier's older son. Younger brother to Lily and Roseanne. Older brother to Gatlin. Dash is featured as an adult in <i>Going Down</i>                                                                                  | Adam       |
| Daveigh "Davy" Joy<br>(Cavanaugh) Sanchez | Quint #4. Younger daughter of Ross & Rose. Married to Cris. Stepmother of Mateo. Mother of Cruz and Alejandro. A veterinarian.                                                                                              | Eric       |
| Diana Adair                               | Ginny's mother. Keely's stepmother. A librarian.                                                                                                                                                                            | Eric       |
| Devon Walsh                               | Married to Colette. Father of Cadence. Younger brother to Phoebe. Head of IT at Walsh Security. Works with Adam Cavanaugh.                                                                                                  | Daveigh    |
| "Drew" Andrew<br>Newhouse                 | Married to Brier. Father of Lily, Roseanne, Dash, and Gatlin. Lily Anne & Rodger's son. Older brother to Colette. Former professional football player. Adam Cavanaugh's childhood best friend. Raised alongside the quints. | Eric       |
| Eric Cavanaugh                            | Quint #3 (identical twin to Colton). Middle son of Ross & Rose. Married to Ginny. Father of Corey and Cricket. Runs the residential side of Cavanaugh Construction.                                                         | Eric       |
| Eric Kingsbrier                           | Married to "Miss Joy" Kingsbrier. Rose's father.                                                                                                                                                                            | Cavanaugh  |
| Gatlin Newhouse                           | Drew & Brier's youngest son. Brother of Lily, Roseanne, and Dash.                                                                                                                                                           | Going Down |
| Ginny (Adair) Cavanaugh                   | Married to Eric Cavanaugh. Mother of Corey and Cricket. Daughter of Diana. Stepsister of Keely. Designer at Cavanaugh Construction.                                                                                         | Eric       |
| Gracyn Adair/Cavanaugh                    | Adam & Keely's daughter. Colton's stepdaughter. Half sister to Cassidy and Rhiannon. Gracyn is featured as an adult in <i>Gray Sin</i> .                                                                                    | Colton     |
| Jai Sethi                                 | Father of Kat. A Boston-based surgeon.                                                                                                                                                                                      | Going Down |
| Joe                                       | Sheriff's Deputy who attended the Academy with Brier. Married to Gracyn. Joe is featured in <i>Gray Sin</i> .                                                                                                               | Brier      |
| Journey Bennett                           | Alcee & Tessa's daughter.                                                                                                                                                                                                   | Adam       |

| "Miss Joy" Kingsbrier                 | Married to Eric Kingsbrier. Mother of Rose.                                                                                        | Cavanaugh         |
|---------------------------------------|------------------------------------------------------------------------------------------------------------------------------------|-------------------|
| "Kat" Katahdyn Sethi                  | Daughter of Jai. Dash's girlfriend. A ski patrol medic. Kat is featured in <i>Going Down</i> .                                     | Going Down        |
| Keely (Adair) Cavanaugh               | Married to Colton. Mother of Gracyn and Cassidy. Stepsister to Ginny. Alan's daughter. Diana's stepdaughter. A physical therapist. | Eric              |
| Lacey Tompkins                        | Brier's frenemy. A flight attendant.                                                                                               | Brier             |
| Lily Newhouse                         | The older of Drew & Brier's twin daughters. Sister to Roseanne, Dash, and Gatlin.                                                  | Brier             |
| Lily Anne (Andrew)<br>Newhouse        | Married to Rodger. Mother of Drew and Colette. Life-long friend to Rose.                                                           | Eric              |
| Liz Sanchez                           | Cris Sanchez's first wife. Mother of Mateo.                                                                                        | Daveigh           |
| Mateo Sanchez                         | Cris's son. Daveigh's stepson. Older brother to Cruz and Alejandro. Mateo is featured as an adult in <i>Love Thy Neighbor</i> .    | Eric              |
| Monroe Walsh                          | Stepmother to Devon and Phoebe.                                                                                                    | Colette           |
| Pepper Corbin                         | Girlfriend to Mateo. Office manager at the veterinary clinic. Pepper is featured in <i>Love Thy Neighbor</i> .                     | Love Thy Neighbor |
| Phoebe Walsh                          | Older sister to Devon. CEO of Walsh Security.                                                                                      | Colette           |
| Rhiannon Cavanaugh                    | Younger daughter of Adam & Temple. Half sister to Gracyn.                                                                          | Gray Sin          |
| Rodger Newhouse                       | Married to Lily Anne. Father of Drew and Colette. Distant cousin of Rose.                                                          | Eric              |
| Rose Kingsbrier-<br>Cavanaugh         | Married to Ross. Mother of Adam, Brier, Eric, Daveigh, and Colton. A former wild-child. Headed Kingsbrier Holding company.         | Eric              |
| Roseanne Newhouse                     | The younger of Drew & Brier's twin daughters. Younger sister to Lily. Older sister to Dash and Gatlin.                             | Brier             |
| Ross Cavanaugh                        | Married to Rose. Father of Adam, Brier, Eric, Daveigh, and Colton. Owns Cavanaugh Construction & Kingsbrier Wineries.              | Eric              |
| "Tessa" Contessa<br>(D'Amico) Bennett | Married to Alcee. Mother of Journey Bennett. younger sister to Temple. Adam's high school lab partner.                             | Adam              |
| Temple (D'Amico)<br>Cavanaugh         | Married to Adam. Stepmother of Gracyn. Mother of Rhiannon. Older sister to Tessa Bennett. A doctor.                                | Adam              |
| "Miss Thandie"                        | Rose's executive assistant at Kingsbrier Holding company.                                                                          | Cavanaugh         |